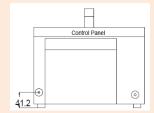

# Physical / Electrical

- Size (HxWxL): 270 x 290 x 430mm
- (L= 550mm with Bottle Carrier)
- Weight: 16 kg
- Power: 230v, 50/60Hz, 2.2Kw, 10A