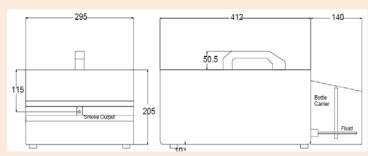

# Physical / Electrical

- Size (HxWxL): 270 x 290 x 430mm
- (L= 550mm with Bottle Carrier)
- Weight: 16 kg
- Power: 230v, 50/60Hz, 2.2Kw, 10A