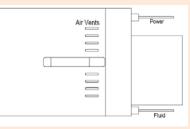

# Physical / Electrical

- Size (HxWxL): 270 x 290 x 430mm
- (L= 550mm with Bottle Carrier)
- Weight: 16 kg
- Power: 230v, 50/60Hz, 2.2Kw, 10A