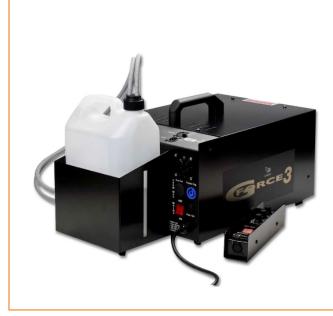

# **GForce 3 - Smoke Machine**

High Powered, Continuous, Water Based System

The GForce 3 is the most powerful model in the range and demonstrates a powerful continuous output. The patented Genesis heating block technology combined with twin heaters and twin pumps, provide a uniquely efficient system enabling unrivalled, powerful continuous output with no reheating required.