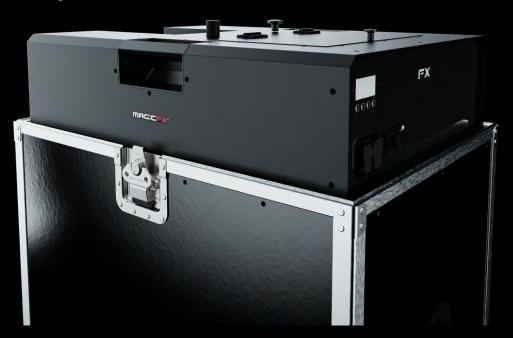

# **STADIUMBLOWER.**®

This next level, DMX controllable confetti blower blows confetti up to 15 meters in the air. The MAGICFX $^{\circ}$  STADIUMBLOWER doesn't need CO $_{2}$  gas and is powered by an extremely powerful but silent electric blower. This unique confetti machine contains two, individually controlled confetti hoppers to create an effect up to 10 minutes and can change the type of confetti during the show.

# **FEATURES**

- / Powerful electric blower, 15 m (!) output
- / No CO<sub>2</sub> needed
- / Automatic dosing, no operator needed
- / 2 hoppers for 2 different types of confetti
- / Capacity of 4 kg confetti (2x 2 kg)
- / Adjustable density of confetti
- / Easy adjustable output pipe up to 45 degrees
- / DMX and manual controllable
- / Touring size case

# PRE-RELEASE INFO PACKAGE

2 HOPPERS FOR 2 DIFFERENT TYPES OF CONFETTI.

POWERFUL ELECTRIC BLOWER, NO  ${\rm CO_2}$  NEEDED.