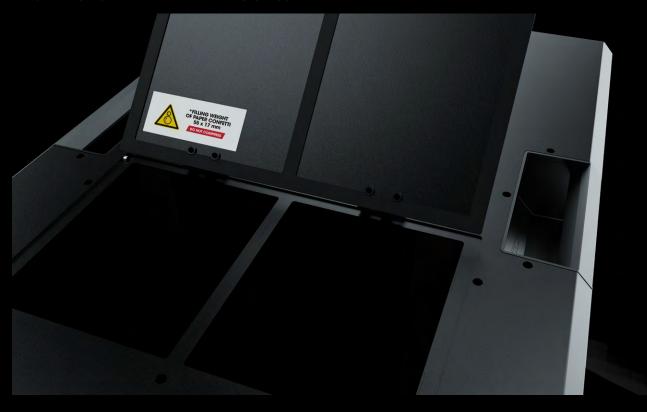

# **FEATURES**

- / Powerful electric blower, 15 m (!) output
- / No CO<sub>2</sub> needed
- / Automatic dosing, no operator needed
- / 2 hoppers for 2 different types of confetti
- / Capacity of 4 kg confetti (2x 2 kg)
- / Adjustable density of confetti
- / Easy adjustable output pipe up to 45 degrees
- / DMX and manual controllable
- / Touring size case

# PRE-RELEASE INFO PACKAGE

2 HOPPERS FOR 2 DIFFERENT TYPES OF CONFETTI.

POWERFUL ELECTRIC BLOWER, NO  ${\rm CO_2}$  NEEDED.