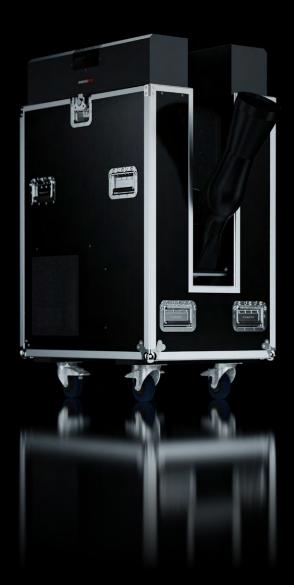

# **STADIUMBLOWER.**®

This next level, DMX controllable confetti blower blows confetti up to 15 meters in the air. The MAGICFX $^{\circ}$  STADIUMBLOWER doesn't need CO $_{2}$  gas and is powered by an extremely powerful but silent electric blower. This unique confetti machine contains two, individually controlled confetti hoppers to create an effect up to 10 minutes and can change the type of confetti during the show.

# **FEATURES**

- / Powerful electric blower, 15 m (!) output
- / No CO<sub>2</sub> needed
- / Automatic dosing, no operator needed
- / 2 hoppers for 2 different types of confetti
- / Capacity of 4 kg confetti (2x 2 kg)
- / Adjustable density of confetti
- / Easy adjustable output pipe up to 45 degrees
- / DMX and manual controllable
- / Touring size case