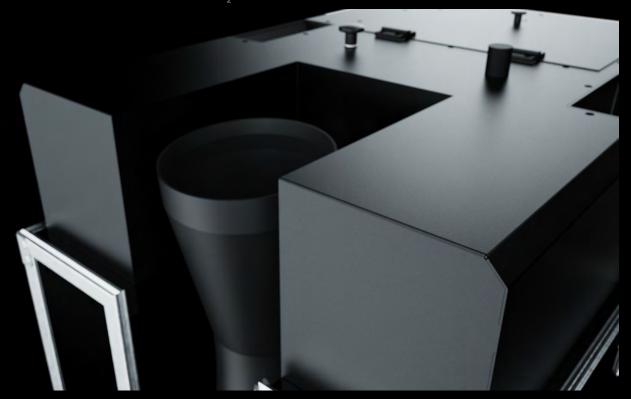

# **FEATURES**

- / Powerful electric blower, 15 m (!) output
- / No CO<sub>2</sub> needed
- / Automatic dosing, no operator needed
- / 2 hoppers for 2 different types of confetti
- / Capacity of 4 kg confetti (2x 2 kg)
- / Adjustable density of confetti
- / Easy adjustable output pipe up to 45 degrees
- / DMX and manual controllable
- / Touring size case

# PRE-RELEASE INFO PACKAGE

2 HOPPERS FOR 2 DIFFERENT TYPES OF CONFETTI.

POWERFUL ELECTRIC BLOWER, NO  ${\rm CO_2}$  NEEDED.